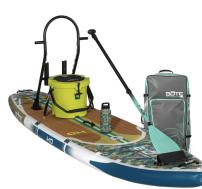

## COME AND GET 'EM...

 $\mathcal{S}$ 

 One (1) HD Aero 11'6" Inflatable Paddle Board

 One (1) 3-Piece Adjustable SUP Paddle

 One (1) 10" Removable Aero Center Fin

 One (1) Pair of Slide-In Aero Rac Receivers

 One (1) Pair of Slide-In Aero Rac Receivers

 One (1) Removable Aero Paddle Sheath

 One (1) Aero Repair Kit

 One (1) Hand Pump

 One (1) Travel Bag

 One (1) BOTE Inflatable Belt PFD

 One (1) KULA 5 MAGNEPOD™ Cooler Bug Slinger® Steel Blue

 One (1) Cooler Tie-Down Kit

 One (1) Coiled Leash

**PaddleBoard** Raffle

\$1,325 Value

Tickets are sold in books of 5 tickets only. Each book may carry more than one name. Drawings will be held Sunday, October 6, 2024 at Taylor Avenue, Beach Haven, NJ. Winner need not be present. No substitution of prize or cash in lieu of prize. Your tickets will be mailed to to at the address below.